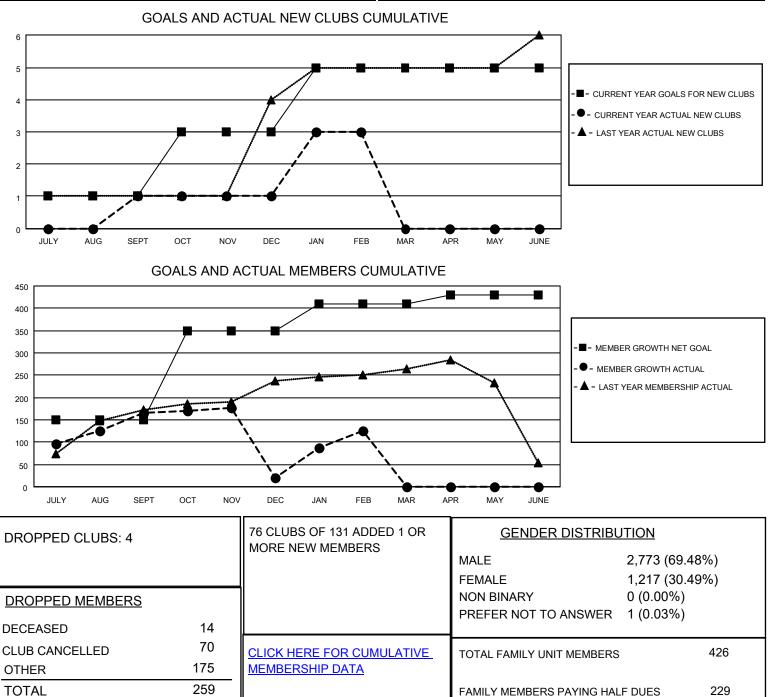

## LOCATION MALAYSIA

District 308 B1

Results as of: 2/28/2022

| Clubs                 |               |           |               | Members               |                        |                         |                                                    |
|-----------------------|---------------|-----------|---------------|-----------------------|------------------------|-------------------------|----------------------------------------------------|
| RESULTS FOR 2021-2022 |               |           |               | RESULTS FOR 2021-2022 |                        |                         |                                                    |
| QUARTER               | NEW CLUB GOAL | NEW CLUBS | DROPPED CLUBS | QUARTER MEMI          | BER GROWTH NET<br>GOAL | MEMBER GROWTH<br>ACTUAL | DROPPED<br>MEMBERS ACTUAL<br>(including transfers) |
| JULY/AUG/SEPT         | 1             | 1         | 0             | JULY/AUG/SEPT         | 150                    | 208                     | 39                                                 |
| OCT/NOV/DEC           | 2             | 0         | 2             | OCT/NOV/DEC           | 200                    | 32                      | 175                                                |
| JAN/FEB/MAR           | 2             | 2         | 2             | JAN/FEB/MAR           | 60                     | 182                     | 45                                                 |
| APR/MAY/JUNE          | 0             | 0         | 0             | APR/MAY/JUNE          | 20                     | 0                       | 0                                                  |